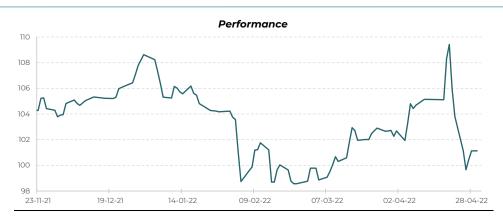

# CABA HEDGE

| Fund         |                 | Key figures              |        |        |       |
|--------------|-----------------|--------------------------|--------|--------|-------|
| Sub-Fund     | CABA Hedge KL W |                          | Total  | DK     | SE    |
| ISIN         | DK0061677804    | Leverage                 | 4,79   | 3,80   | 0,99  |
| AUM Strategy | DKK 1.051m      | Max drawdown (%)         | -19,51 | -      | -     |
| NAV          | 101,36          | Max drawdown (days)      | 472    | -      | -     |
|              |                 | Spread risk (% of limit) | 84,9   | 75,5   | 9,4   |
| Return(%)    |                 | Spread risk (@1bp)       | 0,442  | 0,393  | 0,049 |
| YTD          | -6,69           | Duration (@1bp)          | 0,029  | 0,029  | 0,000 |
| Month        | -0,92           | Convexity (@1bp)         | -0,085 | -0,085 | 0,000 |