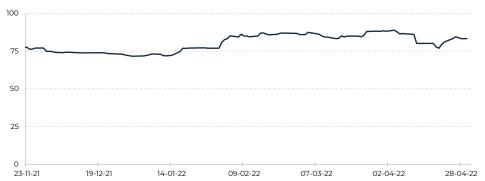

# CABA HEDGE

| Fund         |                 | Key figures              |        |        |       |
|--------------|-----------------|--------------------------|--------|--------|-------|
| Sub-Fund     | CABA Hedge KL W |                          | Total  | DK     | SE    |
| ISIN         | DK0061677804    | Leverage                 | 4,79   | 3,80   | 0,99  |
| AUM Strategy | DKK 1.051m      | Max drawdown (%)         | -19,51 | -      | -     |
| NAV          | 101,36          | Max drawdown (days)      | 472    | -      | -     |
|              |                 | Spread risk (% of limit) | 84,9   | 75,5   | 9,4   |
| Return(%)    |                 | Spread risk (@1bp)       | 0,442  | 0,393  | 0,049 |
| YTD          | -6,69           | Duration (@1bp)          | 0,029  | 0,029  | 0,000 |
| Month        | -0,92           | Convexity (@1bp)         | -0,085 | -0,085 | 0,000 |