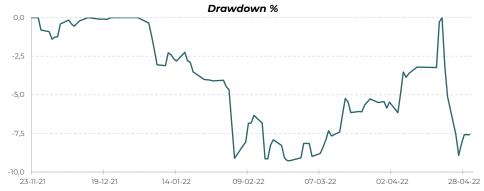

# CABA HEDGE

| Fund         |                 | Key figures              |        |        |       |
|--------------|-----------------|--------------------------|--------|--------|-------|
| Sub-Fund     | CABA Hedge KL W |                          | Total  | DK     | SE    |
| ISIN         | DK0061677804    | Leverage                 | 4,79   | 3,80   | 0,99  |
| AUM Strategy | DKK 1.051m      | Max drawdown (%)         | -19,51 | -      | -     |
| NAV          | 101,36          | Max drawdown (days)      | 472    | -      | -     |
|              |                 | Spread risk (% of limit) | 84,9   | 75,5   | 9,4   |
| Return(%)    |                 | Spread risk (@1bp)       | 0,442  | 0,393  | 0,049 |
| YTD          | -6,69           | Duration (@1bp)          | 0,029  | 0,029  | 0,000 |
| Month        | -0,92           | Convexity (@1bp)         | -0,085 | -0,085 | 0,000 |