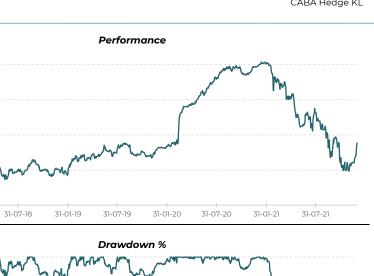

# CABA HEDGE

| Fund            |                 | Key figures              |        |        |       |
|-----------------|-----------------|--------------------------|--------|--------|-------|
| Sub-Fund        | CABA Hedge KL A |                          | Total  | DK     | SE    |
| ISIN            | DK0060814523    | Leverage                 | 3,82   | 3,09   | 0,73  |
| AUM Strategy    | DKK 1.202m      | Max drawdown (%)         | -15,24 | -      | -     |
| NAV             | 108,62          | Max drawdown (days)      | 352    | -      | -     |
|                 |                 | Spread risk (% of limit) | 71,4   | 64,2   | 7,2   |
| Return(%)       |                 | Spread risk (@1bp)       | 0,371  | 0,334  | 0,037 |
| Since inception | 8,62            | Duration (@1bp)          | 0,045  | 0,045  | 0,000 |
| YTD             | -10,78          | Convexity (@1bp)         | -0,074 | -0,074 | 0,000 |
| Month           | 4,66            |                          |        |        |       |

122

116

110

104

98

-4,0

-8,0

-12,0

31-07-17

31-01-18

31-01-18

31-07-18

31-01-19