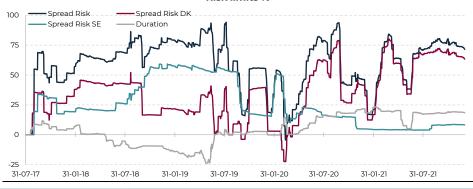

# CABA HEDGE

| Fund            |                 | Key figures              |        |        |       |
|-----------------|-----------------|--------------------------|--------|--------|-------|
| Sub-Fund        | CABA Hedge KL A |                          | Total  | DK     | SE    |
| ISIN            | DK0060814523    | Leverage                 | 3,82   | 3,09   | 0,73  |
| AUM Strategy    | DKK 1.202m      | Max drawdown (%)         | -15,24 | -      | -     |
| NAV             | 108,62          | Max drawdown (days)      | 352    | -      | -     |
|                 |                 | Spread risk (% of limit) | 71,4   | 64,2   | 7,2   |
| Return(%)       |                 | Spread risk (@1bp)       | 0,371  | 0,334  | 0,037 |
| Since inception | 8,62            | Duration (@1bp)          | 0,045  | 0,045  | 0,000 |
| YTD             | -10,78          | Convexity (@1bp)         | -0,074 | -0,074 | 0,000 |
| Month           | 4,66            |                          |        |        |       |

#### Denmark

- The option-adjusted swap spread on Danish callable bonds tightened by 17bps vs swaps and 16bps vs government bonds.
- The spread on non-callable bonds tightened by 3bps vs swaps and 3bps vs government bonds.

#### Sweden

• The spread on Swedish bostäder tightened by 2bps vs swaps and 1bp vs government bonds

31-01-20

31-07-20

31-01-21

31-07-21

31-07-19

Fondsmæglerselskabet CABA Capital A/S · Toldbodgade 55B · DK - 1253 Copenhagen K · Web: www.cabacapital.dk · E-mail: info@cabacapital.dk