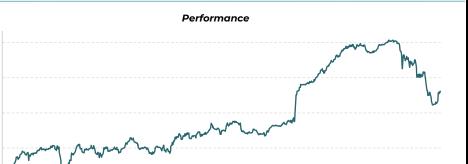

# CABA HEDGE

| Fund            |               | Key figures              |        |        |       |
|-----------------|---------------|--------------------------|--------|--------|-------|
| Sub-Fund        | CABA Hedge KL |                          | Total  | DK     | SE    |
| ISIN            | DK0060814523  | Leverage                 | 4,12   | 3,74   | 0,38  |
| AUM             | DKK 1.037m    | Max drawdown (%)         | -9,06  | -      | -     |
| NAV             | 113,58        | Max drawdown (days)      | 176    | -      | -     |
|                 |               | Spread risk (% of limit) | 70,1   | 66,4   | 3,7   |
| Return(%)       |               | Spread risk (@1bp)       | 0,365  | 0,345  | 0,019 |
| Since inception | n 13,58       | Duration (@1bp)          | 0,044  | 0,043  | 0,001 |
| YTD             | -6,70         | Convexity (@1bp)         | -0,082 | -0,082 | 0,000 |
| Month           | 0,81          |                          |        |        |       |