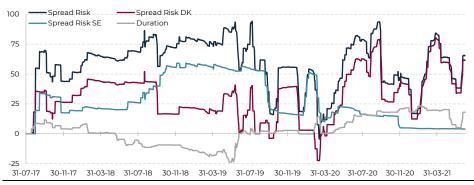

# CABA HEDGE

| Fund            |               | Key figures              |        |        |       |
|-----------------|---------------|--------------------------|--------|--------|-------|
| Sub-Fund        | CABA Hedge KL |                          | Total  | DK     | SE    |
| ISIN            | DK0060814523  | Leverage                 | 4,12   | 3,74   | 0,38  |
| AUM             | DKK 1.037m    | Max drawdown (%)         | -9,06  | -      | -     |
| NAV             | 113,58        | Max drawdown (days)      | 176    | -      | -     |
|                 |               | Spread risk (% of limit) | 70,1   | 66,4   | 3,7   |
| Return(%)       |               | Spread risk (@1bp)       | 0,365  | 0,345  | 0,019 |
| Since inception | n 13,58       | Duration (@1bp)          | 0,044  | 0,043  | 0,001 |
| YTD             | -6,70         | Convexity (@1bp)         | -0,082 | -0,082 | 0,000 |
| Month           | 0,81          |                          |        |        |       |

#### **Risk limits** %

Fondsmæglerselskabet CABA Capital A/S · Toldbodgade 55B · DK - 1253 Copenhagen K · Web: www.cabacapital.dk · E-mail: info@cabacapital.dk

122

116

110

104

98