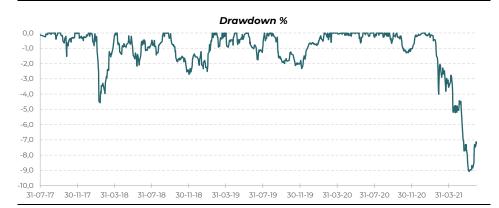

# CABA HEDGE

| Fund            |               | Key figures              |        |        |       |
|-----------------|---------------|--------------------------|--------|--------|-------|
| Sub-Fund        | CABA Hedge KL |                          | Total  | DK     | SE    |
| ISIN            | DK0060814523  | Leverage                 | 4,12   | 3,74   | 0,38  |
| AUM             | DKK 1.037m    | Max drawdown (%)         | -9,06  | -      | -     |
| NAV             | 113,58        | Max drawdown (days)      | 176    | -      | -     |
|                 |               | Spread risk (% of limit) | 70,1   | 66,4   | 3,7   |
| Return(%)       |               | Spread risk (@1bp)       | 0,365  | 0,345  | 0,019 |
| Since inception | n 13,58       | Duration (@1bp)          | 0,044  | 0,043  | 0,001 |
| YTD             | -6,70         | Convexity (@1bp)         | -0,082 | -0,082 | 0,000 |
| Month           | 0,81          |                          |        |        |       |